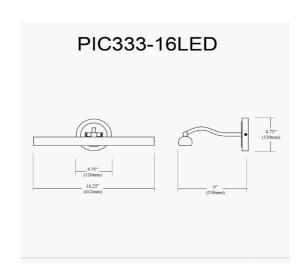

| Height                | 2.75"                        |
|-----------------------|------------------------------|
| Width/Length          | 16.25"                       |
| Depth                 | 9''                          |
| Weight                | 2 lbs                        |
|                       |                              |
| <b>Body Material</b>  | Metal                        |
| Finish/Color          | Satin Chrome                 |
| Type of Finish        | Electroplated                |
|                       |                              |
| Light Qty             | 1                            |
| Light Base            | LED                          |
| <b>Light Max Watt</b> | 20                           |
| Light Inc             | Yes                          |
| Light Lumens          | 1400(Initial) 800(Delivered) |
| Light CRI             | 90+                          |
| Light CCT             | 2700K~3000K                  |
| Light Life            | 30000 Hours                  |

| Dimmable               | Not Dimmable      |
|------------------------|-------------------|
| LED Compatible         | Integrated LED    |
| Total Wattage          | 20W               |
|                        |                   |
|                        |                   |
| <b>Second Material</b> | Glass             |
| Second Finish/Color    | Frosted           |
|                        |                   |
|                        |                   |
| Rated For              | Dry Location      |
| Voltage                | 120V              |
|                        |                   |
| Approval               | cUL or equivalent |
| Warranty               | 3 Year Limited    |
| Install Position       | Wall              |