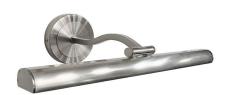

| Height                | 2.75"                        |
|-----------------------|------------------------------|
| Width/Length          | 16.25"                       |
| Depth                 | 9''                          |
| Weight                | 2 lbs                        |
|                       |                              |
| <b>Body Material</b>  | Metal                        |
| Finish/Color          | Satin Chrome                 |
| Type of Finish        | Electroplated                |
|                       |                              |
| Light Qty             | 1                            |
| Light Base            | LED                          |
| <b>Light Max Watt</b> | 20                           |
| Light Inc             | Yes                          |
| Light Lumens          | 1400(Initial) 800(Delivered) |
| Light CRI             | 90+                          |
| Light CCT             | 2700K~3000K                  |
| Light Life            | 30000 Hours                  |

| Dimmable               | Not Dimmable      |
|------------------------|-------------------|
| LED Compatible         | Integrated LED    |
| Total Wattage          | 20W               |
|                        |                   |
|                        |                   |
| <b>Second Material</b> | Glass             |
| Second Finish/Color    | Frosted           |
|                        |                   |
|                        |                   |
| Rated For              | Dry Location      |
| Voltage                | 120V              |
|                        |                   |
| Approval               | cUL or equivalent |
| Warranty               | 3 Year Limited    |
| Install Position       | Wall              |